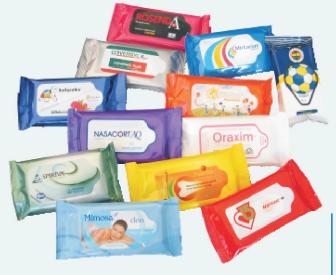

Quality controll of each individual pack leading to a colourful final product.

Refreshing wipes Anti bacterial wipes Deo wipes Baby wipes Mentholised wipes Intimate wipes

©Copyright PromoTissue